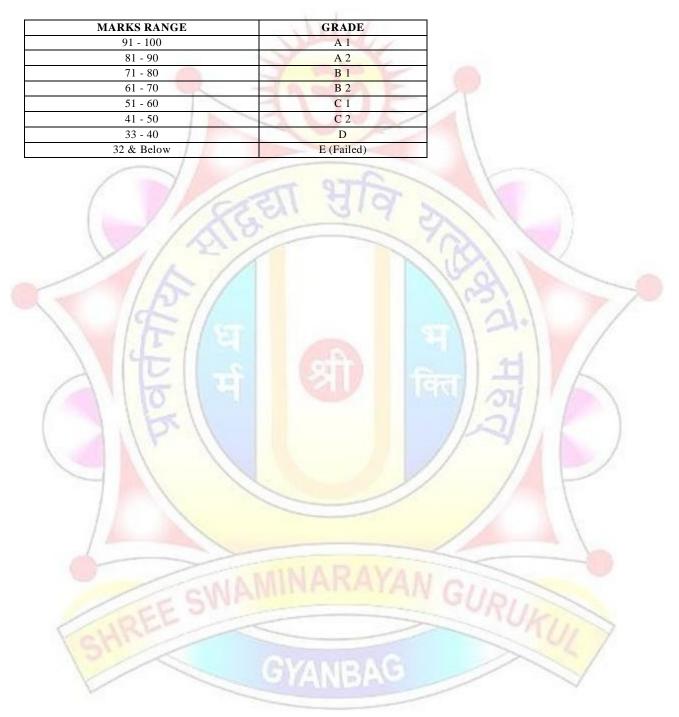

## Instructions

**Grading scale for scholastic areas :** Grades are awarded on a 8- point grading scale as follows –

Rajkot highway, Nr. Gurukul Circle, Sabalpur, Junagadh (Guj), 362003